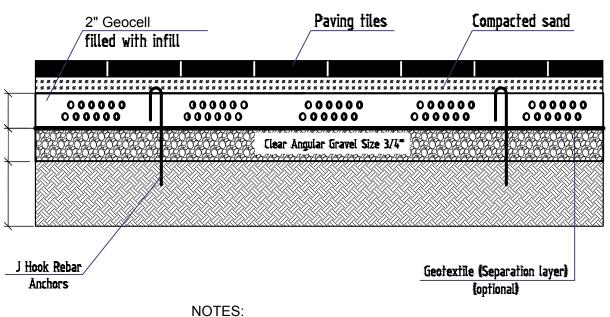

## 2" GEOCELL (Load Class A) Paving tiles

2" Geocell (art.8750)

- 2" geocell system should be installed in accordance with the manufacturer's 1. instructions and recommendations.
- 2. The manufacturer's technical consultation may be required to determine the correct load class.
- The drawing of installation for the 2" geocell system is not an official guideline, 3. but is a recommendation.
- Layers shown in cross-section need to be compacted. 4.
- Geo-textile is to be used for stability and to prevent mixing between layers. 5.
- We recommend anchors on each corner of the grid, and throughout the perimeter. Needed on sloped installations, mostly.
- 7. Follow for updates to the instructions and recommendations on the website vodaland.ca